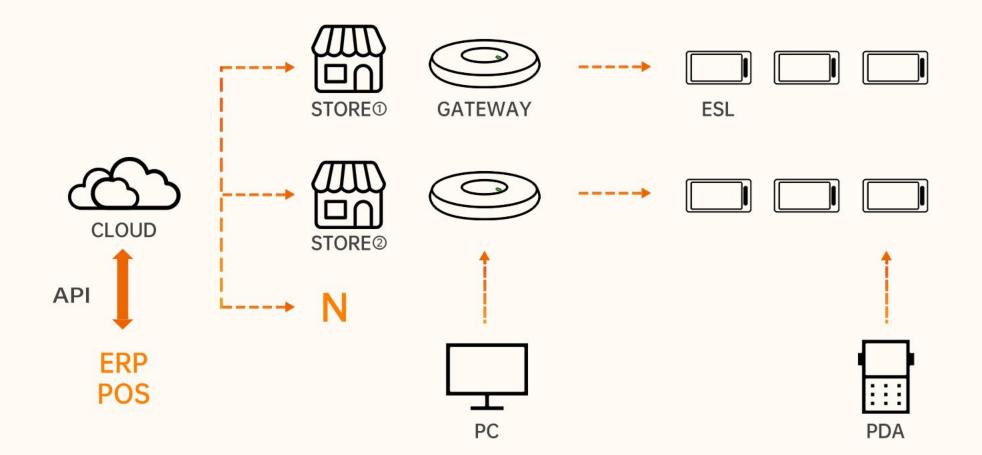

#### Simple Cloud Architecture

#### How to connect your ERP with ESL software?

#### Software integration

We provide free API for easy integration, user can manage the content of the digital label through their ERP or POS after integration.

#### **MQTT** integration

The base station has open interface and can realize system integration with retail solution provider's SAAS system through the MQTT protocol.

MQTT protocol document and dedicated tech support team is available for the system integration.