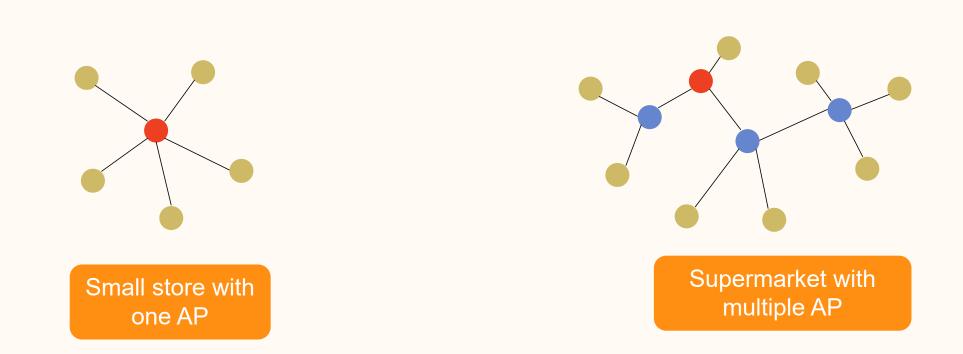

#### Features

- Communicate to ESL units automatically in the initial setting
- High-speed bi-directional communication
- Simple installation, plug & play
- High capacity and wide coverage

#### ESL Gateway (Access Point)

Intelligent self-organizing network technology, digital labels can automatically search for AP. When the previous binding AP fails, the digital labels will automatically match the new AP to ensure stable operation.

#### Coverage of AP(base station)

With one AP only, the coverage is more than 800 m<sup>2</sup>

\* Coverage: Indoor 15m radius, 800 sqm coverage \* No. of ESL per base station(AP): 2000

Theoretically, there is no limit to the number of ESL devices that one base station can access. However, in an indoor environment like a supermarket, due to the physical barriers of the walls and pillars, and considering the influence of the number of access on the price tag change speed, we have verified many times and tested it out that when the number of ESL tags is around 2000, the base station can exert excellent performance. Accessories / 100+ accessories to meet the display needs of various scenes, support customization