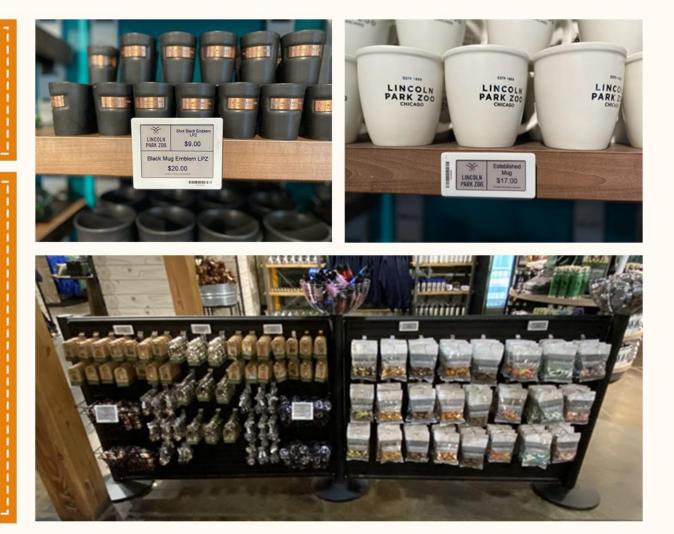

res operating across New South Wales, Victoria, Queensland, Australian Capital Territory, South Australia and Western Australia.

They implemented YalaTech Electronic Shelf Label solution in their 100+ stores that deliver the freshest, top-quality sushi to customers.

#### Retail Solution Provider from the US installed YalaTech Digital Labels **YALATECH** in Museum of Science and Industry

Country: USA Sector: Specialty Store Year of installation: 2021

The Museum of Science and Industry is just one of the installation cases. Retail service provider also installed our ESLs in boutique stores in tourist attractions, animal-themed stores in zoos, and environmental-themed stores, etc., accumulatively exceeding 100+ stores.

2.9, 4.2, 7.5 and 10.2inch digital labels are used in these stores.



## Big Forest Pharmaceutical Group Installed YalaTech Digital Shelf Labels



Country: China Sector: Chain drugstores Year of installation: 2021 Big Forest has always attached great importance to the digital construction of stores, hoping to improve the operating efficiency of stores with the help of IT technology.

# Energy solution provider VITEL installed YalaTech ESL in their warehouse

#### **YALATECH**



Country: Chile Sector: Warehouse Year of installation: 2022

The area of each warehouse is not less than 4000 square meters, and more than 9000 pieces of digital labels (2.13 inches) have been installed in 5 locations, and the connection between ESL and warehouse management system has been achieved mutual sharing of data, reducing paper waste, personnel mistakes, because the syste