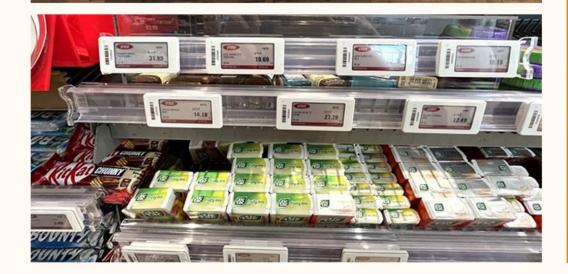

## Freezer ESL

2. 66"

- Super tough crash-proof protective cover for the display
- In-mould barcode label for long-lasting use
- IP 67 waterproof
- Work in -20 degree Celsius low temperature environment
- 7 colors LED
- lithium battery for longer endurance

## 4 color ESL

1.54" 2.13" 2.66" 2.9" 3.5"