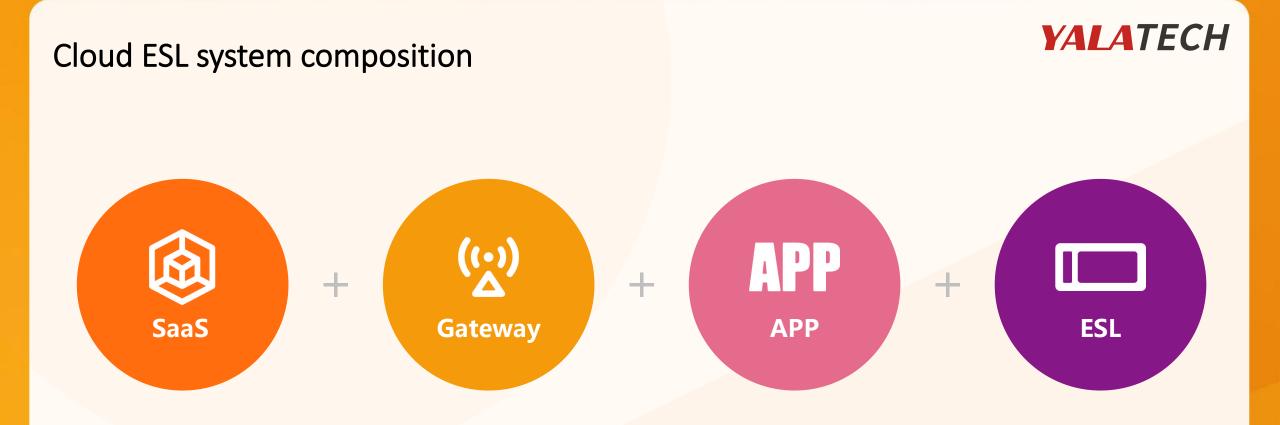

ically match the new AP to ensure stable operation.



#### Coverage of AP(base station)



With one AP only, the coverage is more than 800 m<sup>2</sup>

\* Coverage: Indoor 15m radius, 800 sqm coverage \* No. of ESL per base station(AP): 2000

Theoretically, there is no limit to the number of ESL devices that one base station can access. However, in an indoor environment like a supermarket, due to the physical barriers of the walls and pillars, and considering the influence of the number of access on the price tag change speed, we have verified many times and tested it out that when the number of ESL tags is around 2000, the base station can exert excellent performance. Accessories / 100+ accessories to meet the display needs of various scenes, support customization

### **YALATECH**





Provide enterprises with cloud services and application value based on data analysis.

#### SaaS platform



- **★** No need to install the ESL software
- **★** Free from deployment installation
- **★** Free maintenance and upgrade
- ★ Cloud service for easy access

**★** Provide disaster recovery backup management



#### SaaS platform

#### **Main Functions**

- ★ Permissions Management
- ★ Store Management
- ★ Product Management



Multi-language



Status warning detection

- ★ Device Management
- ★ Template designer
- ★ Central Monitoring functions





#### **Pre-planned promotion**





**Template library** 



Image Optimization Algorithms

## **YALATECH**

#### Template Editor / What you see is what you get



|