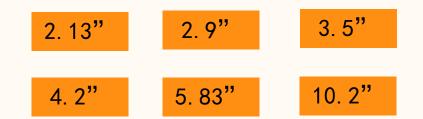

#### display

- Size from 1.54 to 10.2inch
- 2.4G wireless technology
- NFC function
- 7 colors LED light

## 4 color ESL

1.54" 2.13" 2.66" 2.9" 3.5"