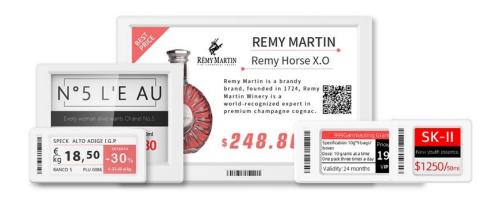

# Industry-leading ESL hardware

- Power-saving E-ink display, 3 and 4 color
- Crash-proof protective cover to protect the

#### display

- Size from 1.54 to 10.2inch
- 2.4G wireless technology
- NFC function
- 7 colors LED light