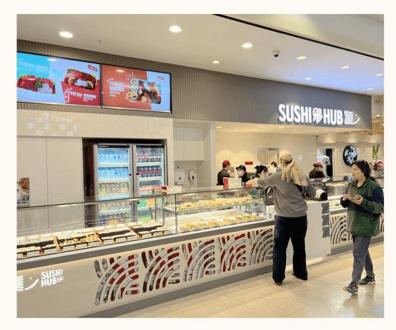

#### Australian Sushi Hub are using Yalatech digital price labels in its 100+ stores

Sushi Hub has more than 100 stores operating across New South Wales, Victoria, Queensland, Australian Capital Territory, South Australia and Western Australia.

They implemented YalaTech Electronic Shelf Label solution in their 100+ stores that deliver the freshest, top-quality sushi to customers.