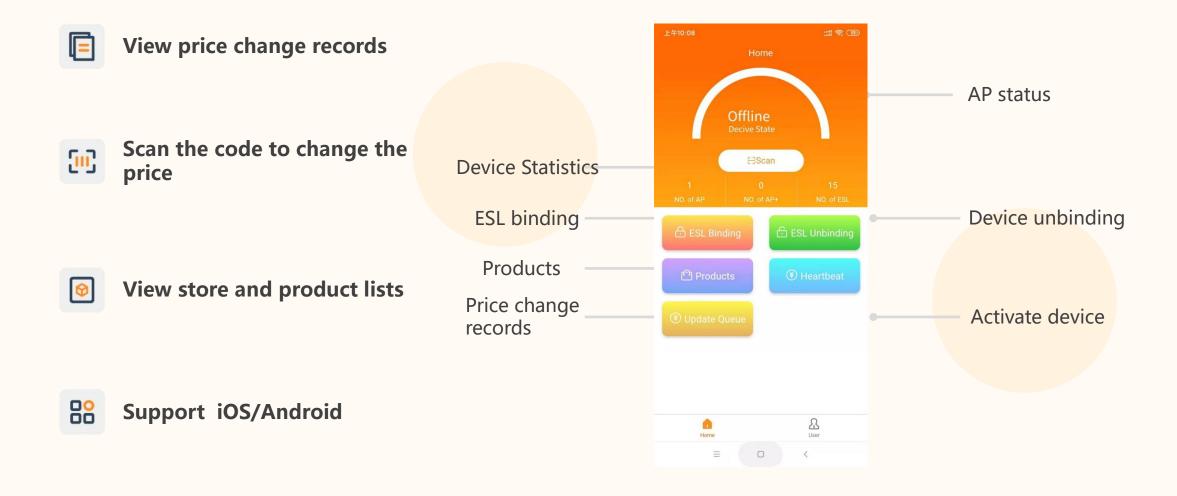

#### APP "ESL assistant"

In-store tool to update the ESL tags in a fast way

#### **Main Functions**

- ★ Permissions Management
- ★ Store Management
- ★ Product Management

Multi-language

Status warning detection

- ★ Device Management
- ★ Template designer
- ★ Central Monitoring functions