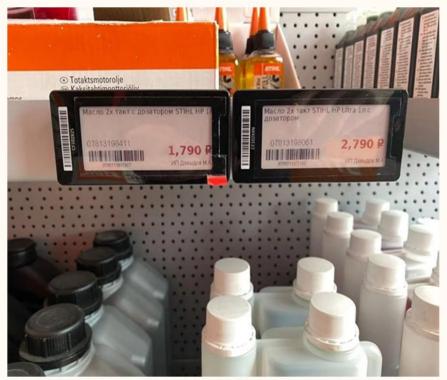

#### Russian chain hardware store STIHL chooses YalaTech ESL

Country: Russia Sector: Hardware Stores Year of installation: 2022 The easy-to-use software system and cost-effective product solutions are important reasons why they choose us.