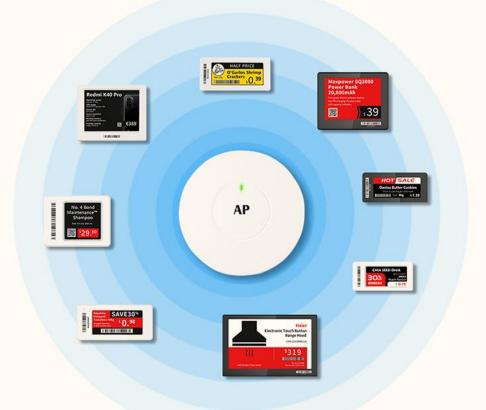

#### Coverage of AP(base station)

With one AP only, the coverage is more than 800 m<sup>2</sup>

\* Coverage: Indoor 15m radius, 800 sqm coverage \* No. of ESL per base station(AP): 2000

Theoretically, there is no limit to the number of ESL devices that one base station can access. However, in an indoor environment like a supermarket, due to the physical barriers of the walls and pillars, and considering the influence of the number of access on the price tag change speed, we have verified many times and tested it out that when the number of ESL tags is around 2000, the base station can exert excellent performance. Accessories / 100+ accessories to meet the display needs of various scenes, support customization