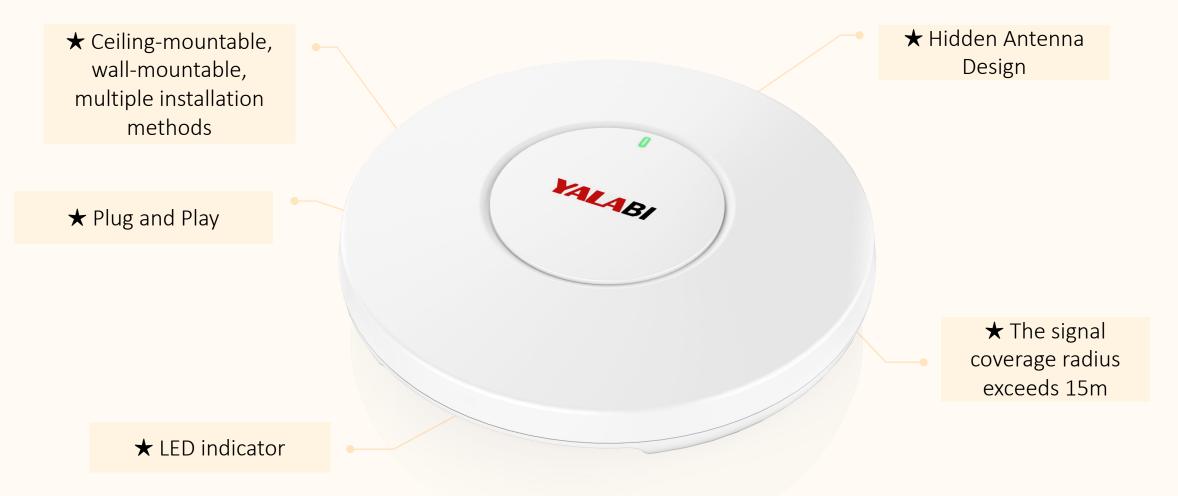

#### ESL Gateway (Access Point)

#### Features

- Communicate to ESL units automatically in the initial setting
- High-speed bi-directional communication
- Simple installation, plug & play
- High capacity and wide coverage

#### ESL Gateway (Access Point)

Intelligent self-organizing network technology, digital labels can automatically search for AP. When the previous binding AP fails, the digital labels will automatically match the new AP to ensure stable operation.