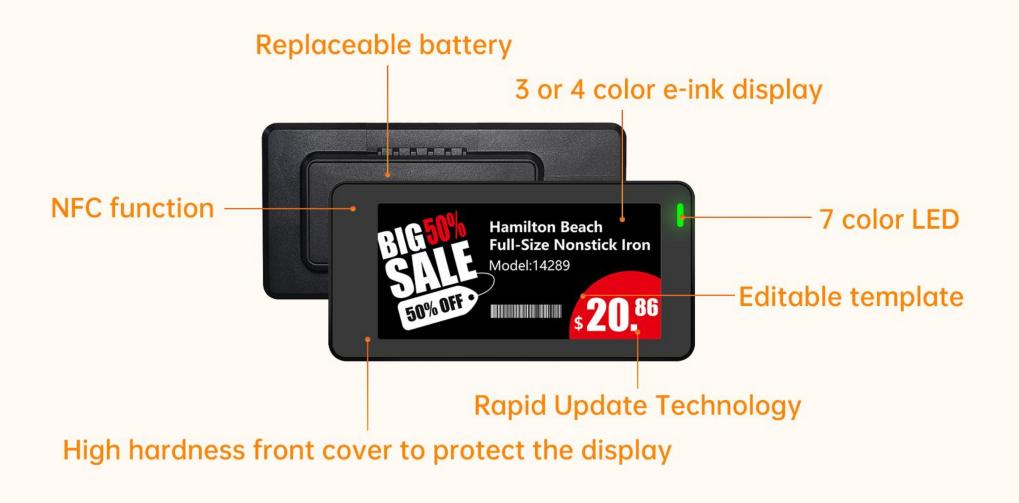

# Industry-leading ESL hardware

- Power-saving E-ink display, 3 and 4 color
- Crash-proof protective cover to protect the

#### display

- Size from 1.54 to 10.2inch
- 2.4G wireless technology
- NFC function
- 7 colors LED light

## Lite Series ESL

- Simply design
- NFC
- Colorful cases customizable

1.54", 2.13", 2.66", 2.9" ESL with 4 color display option

## Slim Series ESL

- Slim design
- Super tough crash-proof protective cover for the display
- In-mould barcode label for long-lasting use
- 7 colors LED
- NFC

## **Rock Series ESL**

3.5" ESL with 4 color display option

- Super tough crash-proof protective cover for the display
- 7 colors LED
- NFC
- Self-replaceable universal battery