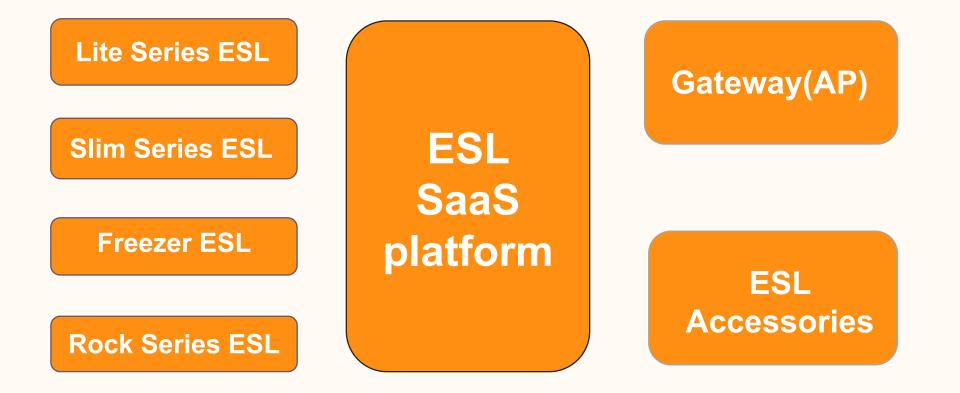

# Product Introduction Hardware & Software

# Total H/S solution for you

## **ESL Gateway**

#### Coverage of AP(base station)

With one AP only, the coverage is more than 800 m<sup>2</sup>

\* Coverage: Indoor 15m radius, 800 sqm coverage \* No. of ESL per base station(AP): 2000

Theoretically, there is no limit to the number of ESL devices that one base station can access. However, in an indoor environment like a supermarket, due to the physical barriers of the walls and pillars, and considering the influence of the number of access on the price tag change speed, we have verified many times and tested it out that when the number of ESL tags is around 2000, the base station can exert excellent performance. Accessories / 100+ accessories to meet the display needs of various scenes, support customization