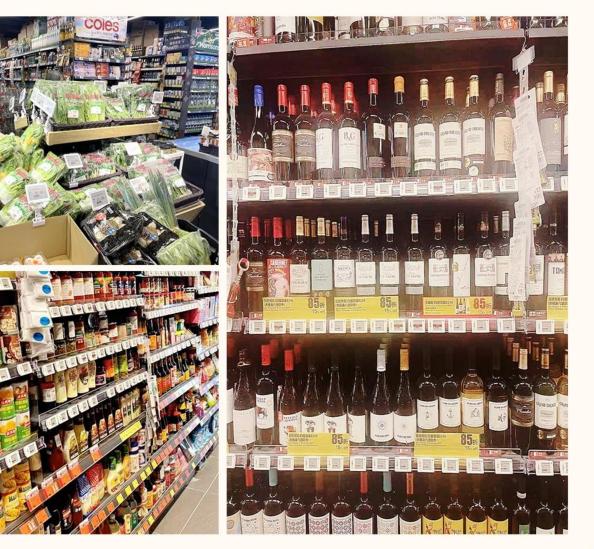

s to complete the replacement of paper labels, which greatly saves their labor costs and improves operation efficiency.

# Retail giant CR Vanguard's Hong Kong stores installed digital shelf labels from YalaTech

Country: China Sector: Supermarket Chain Year of installation: 2023

The average area of each supermarket is more than 3,000 square meters, and a single store were installed more than 20,000 pieces of ESL tag. The size is mainly 1.54inch and 4.2inch, 1.54 is used in the articles of daily use area, and 4.2 is mainly used in the fresh food area.

Employees can complete the promotion of more than 10,000 products within 2 hours, while it used to take them several days to complete the replacement of paper labels, which greatly saves their labor costs and improves operation efficiency



#### Installation of digital shelf labels in 30+ Zhongbai supermarkets









Country: China Sector: Supermarket Chain Year of installation: 2022

In early January 2022, YalaTech finished its second time installation for more than 30+ Zhongbai Supermarket stores. The average number of installation per store is more than 10,000 ESL tags.

Replaced all the paper price tags of the stores, covering dozens of areas such as grain, oil and beverage area, snack area, alcohol, aquatic product area, fruit area, etc.

#### YalaTech ESL used in Huawei Mobile Stores

Country: UK Sector: Electronic Stores Year of installation: 2021

ESL labels enable you to interact with your customers in ways that were previously impossible:

--Display online prices of competition so consumers can trust you when yo