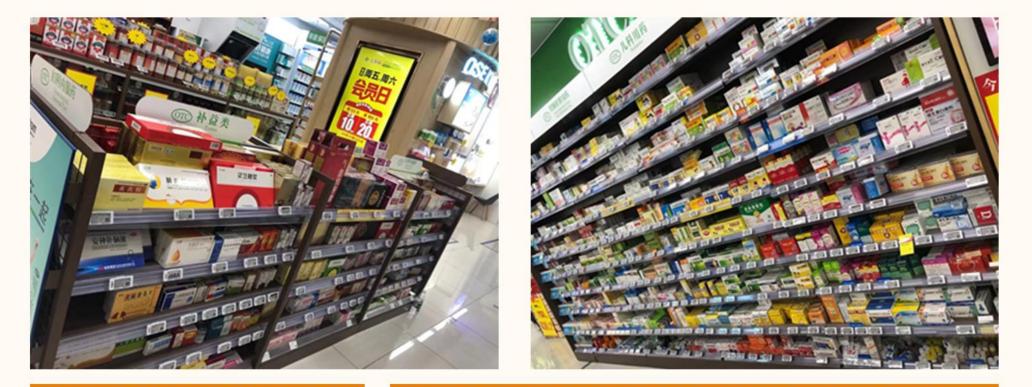

## Big Forest Pharmaceutical Group Installed YalaTech Digital Shelf Labels

Country: China Sector: Chain drugstores Year of installation: 2021 Big Forest has always attached great importance to the digital construction of stores, hoping to improve the operating efficiency of stores with the help of IT technology.