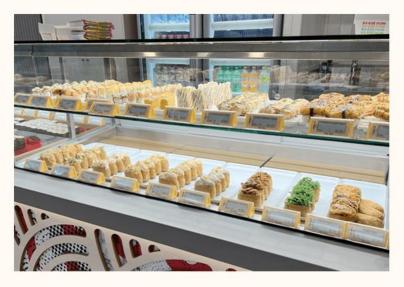

AloT products in the new store.







Country: UK Sector: Electronic Stores Year of installation: 2021

YalaTech digital shelf labels provide channel synchronization for retailers. With digital price tags, the price on your store shelf is the same as your price online, on your mobile app, and across multiple locations. This keeps your online and offline channels synchronized to ensure a unified experience for your shoppers no matter how they engage with you.

#### Russian chain hardware store STIHL chooses YalaTech ESL





Country: Russia Sector: Hardware Stores Year of installation: 2022 The easy-to-use software system and cost-effective product solutions are important reasons why they choose us.

#### Australian Sushi Hub are using Yalatech digital price labels in its 100+ stores









Sushi Hub has more than 100 stores operating across New South Wales, Victoria, Queensland, Australian Capital Territory, South Australia and Western Australia.

They implemented YalaTech Electronic Shelf Label solution in their 100+ stores that deliver the freshest, top-quality sushi to customers.

#### Retail Solution Provider from the US installed YalaTech Digital Labels **YALATECH** in Museum of Science and Industry

Country: USA Sector: Specialty Store Year of installation: 2021

The Museum of Science and Industry is just one of the installation cases. Retail service provider also installed our ESLs in boutique stores in tourist attractions, animal-themed stores in zoos, and environmental-themed stores, etc., accumulatively exceeding 100+ stores.

2.9, 4.2, 7.5 and 10.2inch digital