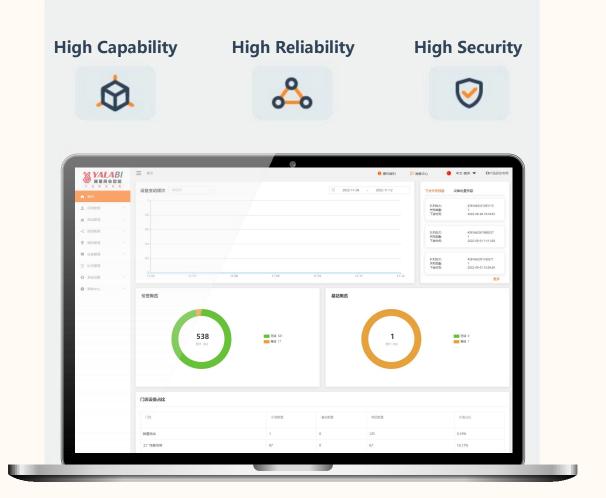

### **YALATECH**

Provide enterprises with cloud services and application value based on data analysis.

#### SaaS platform

- **★** No need to install the ESL software
- **★** Free from deployment installation
- **★** Free maintenance and upgrade
- ★ Cloud service for easy access

**★** Provide disaster recovery backup management

#### **Main Functions**

- ★ Permissions Management
- ★ Store Management
- ★ Product Management

Multi-language

Status warning detection

- ★ Device Management
- ★ Template designer
- ★ Central Monitoring functions