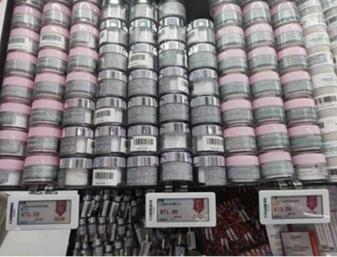

#### Supercor installed YalaTech digital labels in its supermarket stores

Country: Spain Sector: Supermarket Chain Year of installation: 2021 **YALATECH** 

Supercor belongs to the El Corte Inglés group of companies. It operates 90 stores across Spain. The average area of each supermarket is more than 4,000 square meters, and a single store were installed more than 15,000 pieces of ESL tag. The size is mainly 2.66inch and 4.2inch.

Employees can complete the promotion of more than 10,000 products within 2 hours, while it used to take them several days to complete the replacement of paper labels, which greatly saves their labor costs and improves operation efficiency.