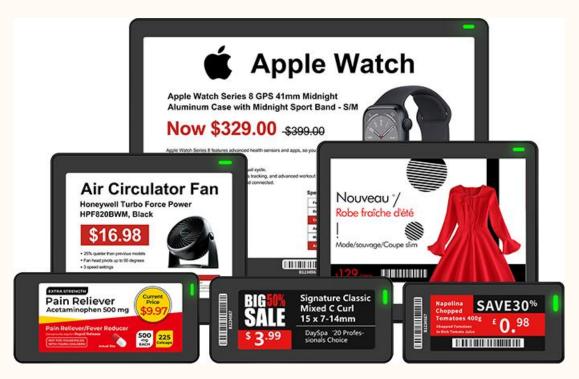

# Industry-leading ESL hardware

- Power-saving E-ink display, 3 and 4 color
- Crash-proof protective cover to protect the

#### display

- Size from 1.54 to 10.2inch
- 2.4G wireless technology
- NFC function
- 7 colors LED light