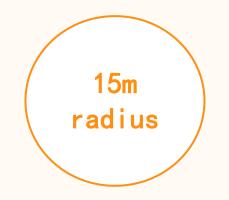

#### Coverage of AP(base station)

With one AP only, the coverage is more than 800 m<sup>2</sup>

\* Coverage: Indoor 15m radius, 800 sqm coverage \* No. of ESL per base station(AP): 2000

Theoretically, there is no limit to the number of ESL devices that one base station can access. However, in an indoor environment like a supermarket, due to the physical barriers of the walls and pillars, and considering the influence of the number of access on the price tag change speed, we have verified many times and tested it out that when the number of ESL tags is around 2000, the base station can exert excellent performance. Accessories / 100+ accessories to meet the display needs of various scenes, support customization