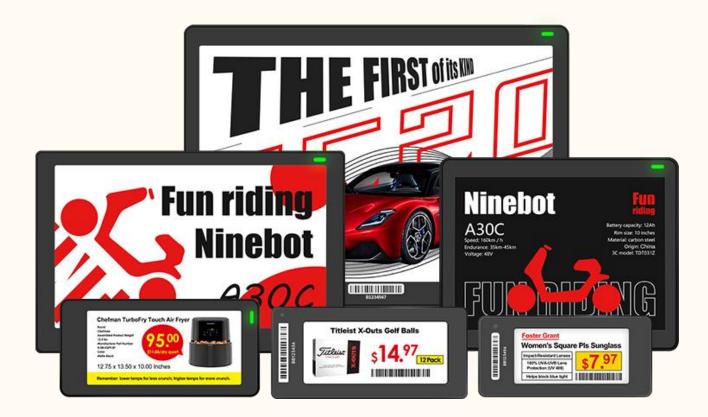

# Industry-leading ESL hardware

- Power-saving E-ink display, 3 and 4 color
- Crash-proof protective cover to protect the

#### display

- Size from 1.54 to 10.2inch
- 2.4G wireless technology
- NFC function
- 7 colors LED light

## 4 color ESL

1.54" 2.13" 2.66" 2.9" 3.5"