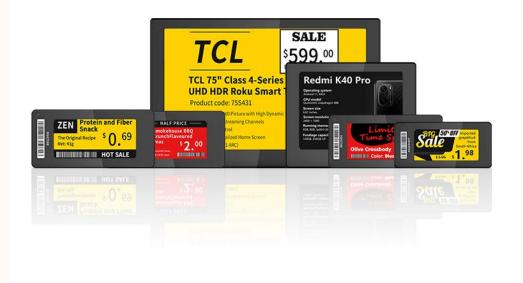

# Industry-leading ESL hardware

- Power-saving E-ink display, 3 and 4 color
- Crash-proof protective cover to protect the

#### display

- Size from 1.54 to 10.2inch
- 2.4G wireless technology
- NFC function
- 7 colors LED light