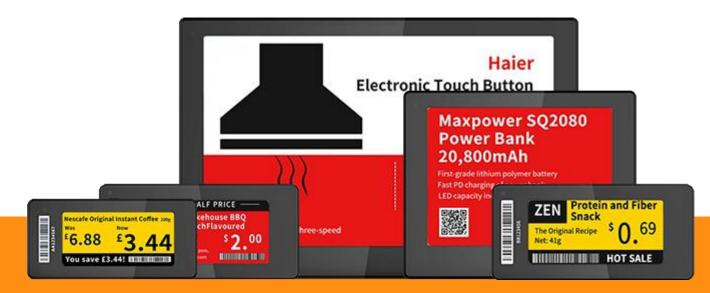

# Industry-leading ESL hardware

- Power-saving E-ink display, 3 and 4 color
- Crash-proof protective cover to protect the

#### display

- Size from 1.54 to 10.2inch
- 2.4G wireless technology
- NFC function
- 7 colors LED light

## 4 color ESL

1.54" 2.13" 2.66" 2.9" 3.5"