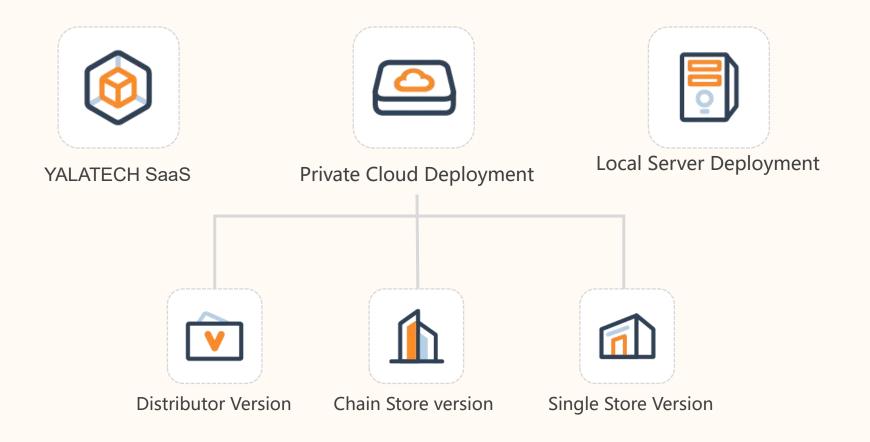

| \$19.99                                                       |  |  |  |  |
| Braid Pre-Stretched<br>ir - 3 Pack | Lulutress Butterfly Locs 18"                                  |  |  |  |  |
| 9                                  | \$16.99                                                       |  |  |  |  |
|                                    |                                                               |  |  |  |  |



#### APP "ESL assistant"

In-store tool to update the ESL tags in a fast way



#### Simple Cloud Architecture





#### How to connect your ERP with ESL software?





#### Software integration

We provide free API for easy integration, user can manage the content of the digital label through their ERP or POS after integration.

#### Various deployment methods



#### If you hope to use your own software



#### **MQTT** integration

The base station has open interface and can realize system integration with retail solution provider's SAAS system through the MQTT protocol.

MQTT protocol document and dedicated tech support team is available for the system integration.



#### **Customer Cases**

#### Wide range of applications



#### Volg Launches ESL Project in Switzerland with YalaTech







Country: Switzerland Sector: Supermarket Chain Year of installation: 2021

A range of Slim Series digital labels are installed on more than 1000 items in each store.

- Saving costs from manual repricing
- Free up associates to focus on sales
- Replenishment automatically
- Reduce wastage
- Customer interaction
- Modernize stores and enhance image

#### S