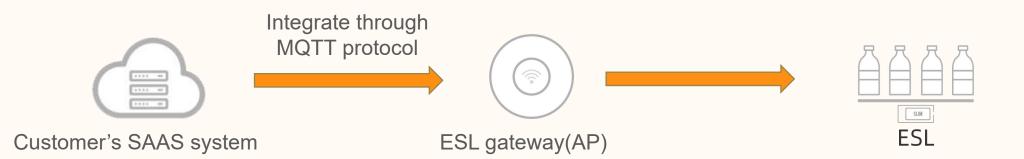

#### If you hope to use your own software

#### **MQTT** integration

The base station has open interface and can realize system integration with retail solution provider's SAAS system through the MQTT protocol.

MQTT protocol document and dedicated tech support team is available for the system integration.