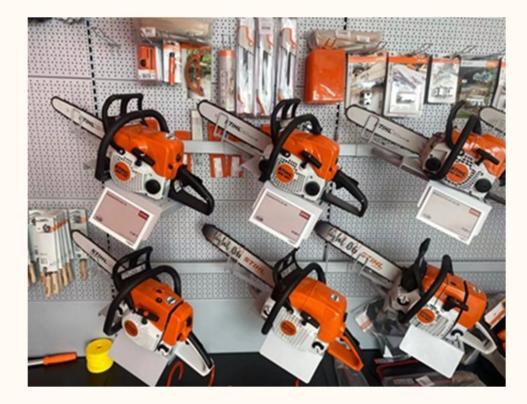

#### Russian chain hardware store STIHL chooses YalaTech ESL

Country: Russia Sector: Hardware Stores Year of installation: 2022 The easy-to-use software system and cost-effective product solutions are important reasons why they choose us.